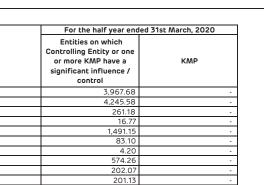

## ADANI POWER LIMITED Related Party Disclosures for the half year ended 31st March, 2020

Sr

**Particulars** 

1 Borrowing Taken

5 Sale of Goods

2 Borrowing Repaid Back

7 Rendering of Service

8 Receiving of Services

9 Advance received 10 Advance refund

a Short-term benefitsb Post-employment benefits

c Director sitting fees

3 Interest Expense on Loan

4 Interest Expense on Others

615.00

612.01

0.02

(Figures below ₹ 50,000 are denominated with \*)

15 Compensation of Key Management Personnel

6 Purchase of Goods (Including Traded Goods)

12 Distribution to holders of Unsecured Perpetual Securities

11 Unsecured Perpetual Securities issued

13 Sale of Investments of subsidiaries