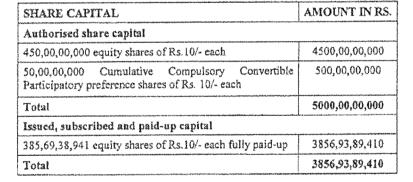

The authorised, issued, subscribed and paid-up share capital of the Fourth Transferor Company as on 15 March 2022 is as under: 1.4.4,

| SHARE CAPITAL                                                                               | AMOUNT IN RS.                                                                                                  |  |
|---------------------------------------------------------------------------------------------|----------------------------------------------------------------------------------------------------------------|--|
| Authorised share capital                                                                    |                                                                                                                |  |
| 630,00,00,000 equity shares of Rs.10/- each                                                 | 6300,00,00,000                                                                                                 |  |
| 7,00,00,000 preference shares of Rs. 100/- each                                             | 700,00,00,000                                                                                                  |  |
| Total                                                                                       | 7000,00,00,000                                                                                                 |  |
| Issued, subscribed and paid-up capital                                                      | it tiere de lagen versten de skappen op de kommen de kommen de prins plant de verste de la 1800 de 1800 de 180 |  |
| 571,27,61,726 equity shares of Rs. 10/- each fully paid-up                                  | 5712,76,17,260                                                                                                 |  |
| 4,15,86,207 0.01% compulsorily redeemable preference shares of Rs. 100/- each fully paid-up | 415,86,20,700                                                                                                  |  |
| Total                                                                                       | 6128,62,37,960                                                                                                 |  |